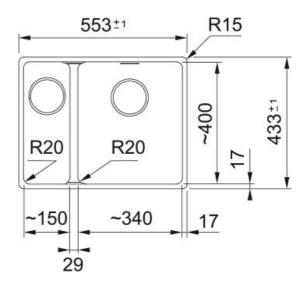

## Maris MRG 160 34-15 LHSB Matt Black | 125.0688.518

| Bowl (no drainer) |
|-------------------|
| Granite           |
| 1,5               |
| Matte black       |
| None              |
|                   |
| 553.0             |
| 433.0             |
| 340.0             |
| 400.0             |
| 200.0             |
| 150.0             |
| 400.0             |
| 150.0             |
|                   |
| 60 cm             |
|                   |
| Undermount        |
| 3 1/2"            |
| No drainer        |
|                   |
| FRANKE            |
| Maris             |
| Maris             |
| CE                |
| UKCA              |
|                   |