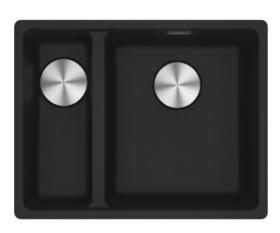

## Maris MRG 160 34-15 LHSB Matt Black | 125.0688.518

| Bowl (no drainer) |
|-------------------|
| Granite           |
| 1,5               |
| Matte black       |
| None              |
|                   |
| 553.0             |
| 433.0             |
| 340.0             |
| 400.0             |
| 200.0             |
| 150.0             |
| 400.0             |
| 150.0             |
|                   |
| 60 cm             |
|                   |
| Undermount        |
| 3 1/2"            |
| No drainer        |
|                   |
| FRANKE            |
| Maris             |
| Maris             |
| CE                |
| UKCA              |
|                   |